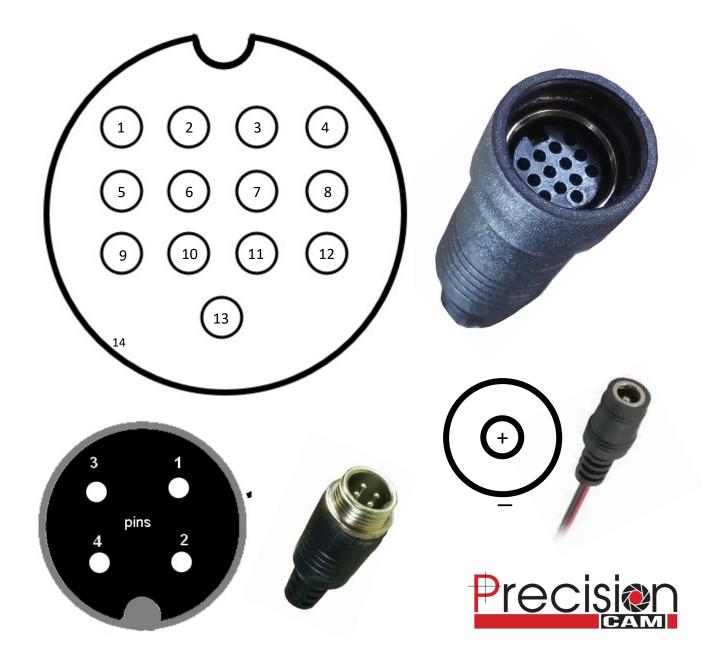

| Pin | Connection (13 Pin)                     |
|-----|-----------------------------------------|
| 1   | Camera 2 Video                          |
| 2   | Camera 1 Video                          |
| 3   | Camera 1/Forward Trigger (Brown wire)   |
| 4   | Power IN + (12/24VDC)                   |
| 5   | Camera 2/Reverse Trigger (Green wire)   |
| 6   | Camera 3 Video                          |
| 7   | Camera 3/Left Turn Trigger (Blue Wire)  |
| 8   | Camera 1 Audio                          |
| 9   | Camera 4/Right Turn Trigger (Grey wire) |
| 10  | Power IN GND/-                          |
| 11  | Camera GND/-                            |
| 12  | Camera 4 Video                          |
| 13  | Camera Power + (12VDC)                  |
| 14  | No Connection                           |

| Pin | Connection (4 pin) |
|-----|--------------------|
| 1   | Audio              |
| 2   | Video              |
| 3   | GND/-              |
| 4   | Power + (12VDC)    |

## Female Monitor Harness Pinout